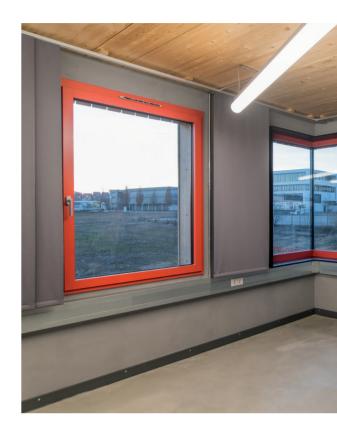

# Harmonious interplay of aesthetics and functionality.

Thanks to our wood-aluminium construction, the interiors are imbued with the pleasant warmth of wood, while the weatherproof, black aluminium profiles provide durability on the outside. The fusion of appealing design and high functionality creates a unique environment.