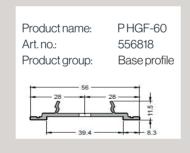

# LARA GF

**■ CURTAIN WALL SYSTEM LARA GF - EXTENSION** 

### New system widths for LARA GF

The façade system Lara GF-System has been extended to meet the growing demand for mullion-transom façades with timber cladding.

Now available in 60 mm and 80 mm system widths!■