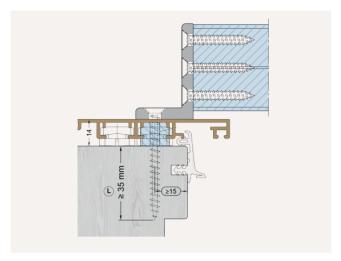

#### Cross Section Mullion 80mm with timber cover

### Cross Section Mullion 80mm with timber cover