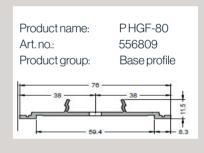

# LARA GF

**■ CURTAIN WALL SYSTEM LARA GF - EXTENSION** 

### New system widths for LARA GF

The façade system Lara GF-System has been extended to meet the growing demand for mullion-transom façades with timber cladding.

Now available in 60 mm and 80 mm system widths!■