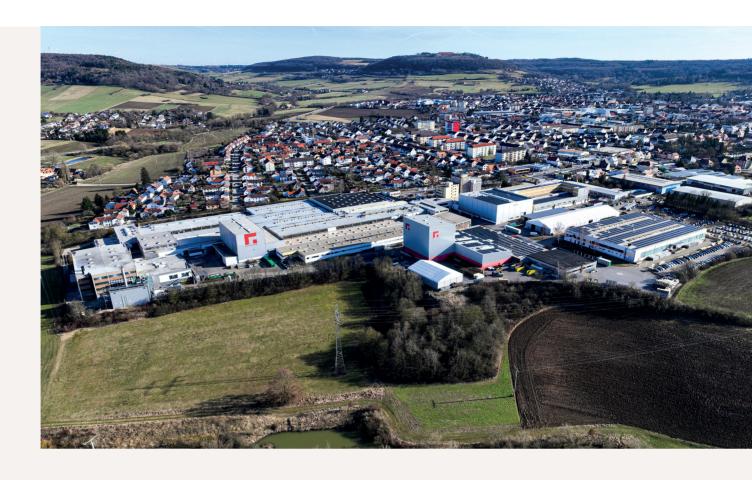

# GUTMANN IS COMMITTED TO CARBON NEUTRALITY: MILLIONS INVESTED IN SUSTAINABLE PHOTOVOLTAIC ENERGY

#### ■ SUSTAINABILITY - NEWS

GUTMANN is pleased to announce the installation of a ground-breaking photovoltaic system with a capacity of 1,400 kWp.

The system has already been installed on our rooftops at the Weissenburg location and will generate part of our own electricity consumption in a CO<sup>2</sup>-neutral way from April.

The PV elements were installed on an area of 6,639.3 m² and will be put into operation in April. Responsible for the planning and realisation was the company B&S Sicherheits- und Elektrotechnik GmbH. GUTMANN has embarked on the path to a green energy future. This project not only serves to improve our own environmental balance, but should also serve as an inspiring example for other companies.