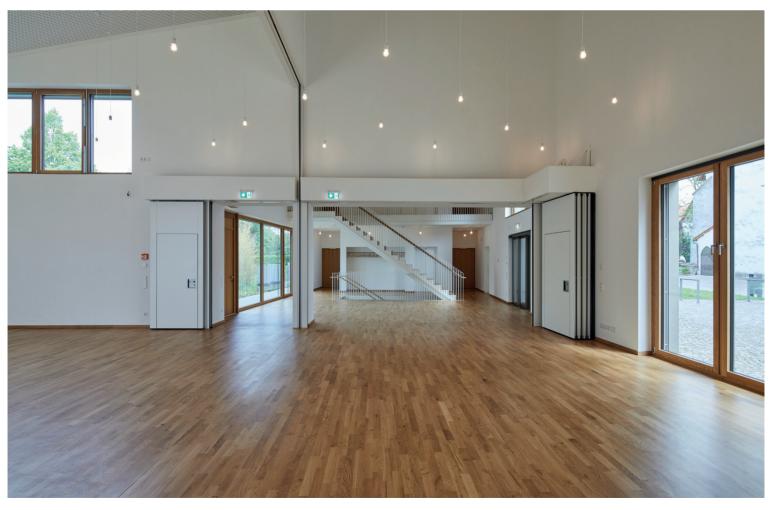

# WAREHOUSE AND OFFICE BUILDING STEIGÄCKER

# CLEAR DESIGN, POWERFUL PRESENCE

■ WAREHOUSE AND OFFICE BUILDING STEIGÄCKER

The object is not only an architectural work of art, but also a place of functional excellence: we proudly present the warehouse and office building in the Reutlingen-Altenburg industrial estate.

# Harmonious interplay of aesthetics and functionality.

Thanks to our wood-aluminium construction, the interiors are imbued with the pleasant warmth of wood, while the weatherproof, black aluminium profiles provide durability on the outside. The fusion of appealing design and high functionality creates a unique environment.

#### **Mastering challenges**

The challenges in planning were to realise a successful design at a reasonable price and at the same time to create an ecologically demanding and durable building. Special requirements of the client were met, such as easy maintenance, high energy efficiency and the burglary protection integrated in some windows.

Responsible for the planning was the Manderscheid architectural office from Tübingen, which was founded in 1971 and specialises in the renovation of old buildings, the preservation of historical monuments and residential construction. With a broad spectrum of knowledge and experience, they were also able to successfully realise this extraordinary project. The construction phase extended until completion in 2021.