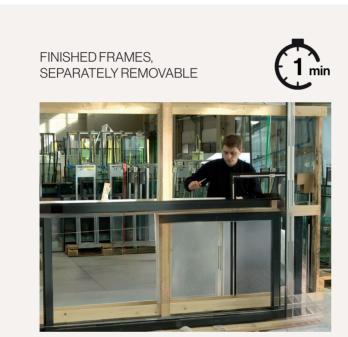

### **FAST, PRECISE AND RATIONAL**

Ready-made frames delivered on commission

Easy & fast processing

Angled/triangular windows without additional effort

Wide range of colours thanks to our own coating

Sustainable materials - recyclable

# A FINISHED WINDOW

### IN FOUR MINUTES

Thanks to prefabricated frames with welded corners, the aluminium deck shell can be assembled in 4 minutes!