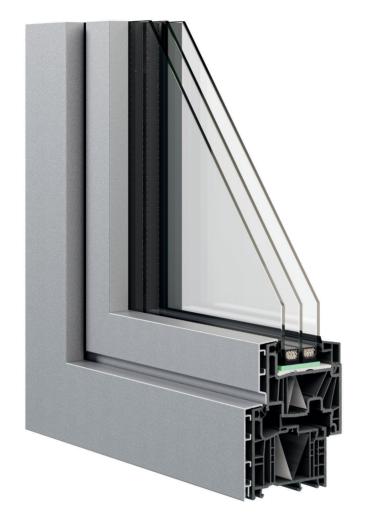

# DECCO

**■ WINDOW SYSTEM** 

### **PVC-Aluminium Symbiosis**

The symbiosis of plastic and aluminium is characterised especially by its versatility in design and application.

FIND OUT MORE:

### **FAST, PRECISE AND RATIONAL**

Ready-made frames delivered on commission

Easy & fast processing

Angled/triangular windows without additional effort

Wide range of colours thanks to our own coating

Sustainable materials - recyclable