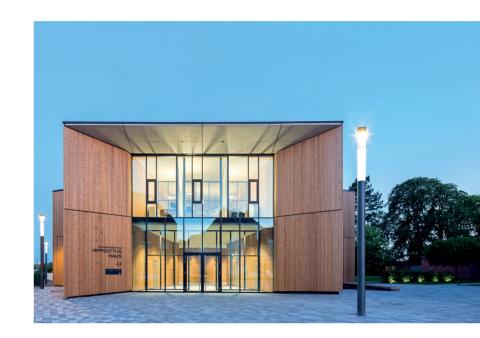

# WAREHOUSE AND OFFICE BUILDING STEIGÄCKER

# CLEAR DESIGN, POWERFUL PRESENCE

■ WAREHOUSE AND OFFICE BUILDING STEIGÄCKER

The object is not only an architectural work of art, but also a place of functional excellence: we proudly present the warehouse and office building in the Reutlingen-Altenburg industrial estate.

# Harmonious interplay of aesthetics and functionality.

Thanks to our wood-aluminium construction, the interiors are imbued with the pleasant warmth of wood, while the weatherproof, black aluminium profiles provide durability on the outside. The fusion of appealing design and high functionality creates a unique environment.

#### **Mastering challenges**

The challenges in planning were to realise a successful design at a reasonable price and at the same time to create an ecologically demanding and durable building. Special requirements of the client were met, such as easy maintenance, high energy efficiency and the burglary protection integrated in some windows.

Responsible for the planning was the Manderscheid architectural office from Tübingen, which was founded in 1971 and specialises in the renovation of old buildings, the preservation of historical monuments and residential construction. With a broad spectrum of knowledge and experience, they were also able to successfully realise this extraordinary project. The construction phase extended until completion in 2021.