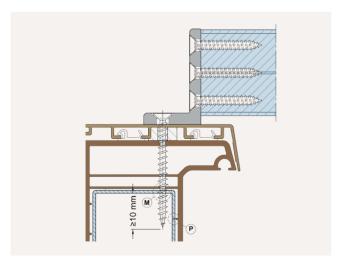

# LARA GF

**■ CURTAIN WALL SYSTEM LARA GF - EXTENSION** 

### New system widths for LARA GF

The façade system Lara GF-System has been extended to meet the growing demand for mullion-transom façades with timber cladding.

Now available in 60 mm and 80 mm system widths!■

#### Cross Section Mullion 80mm with timber cover