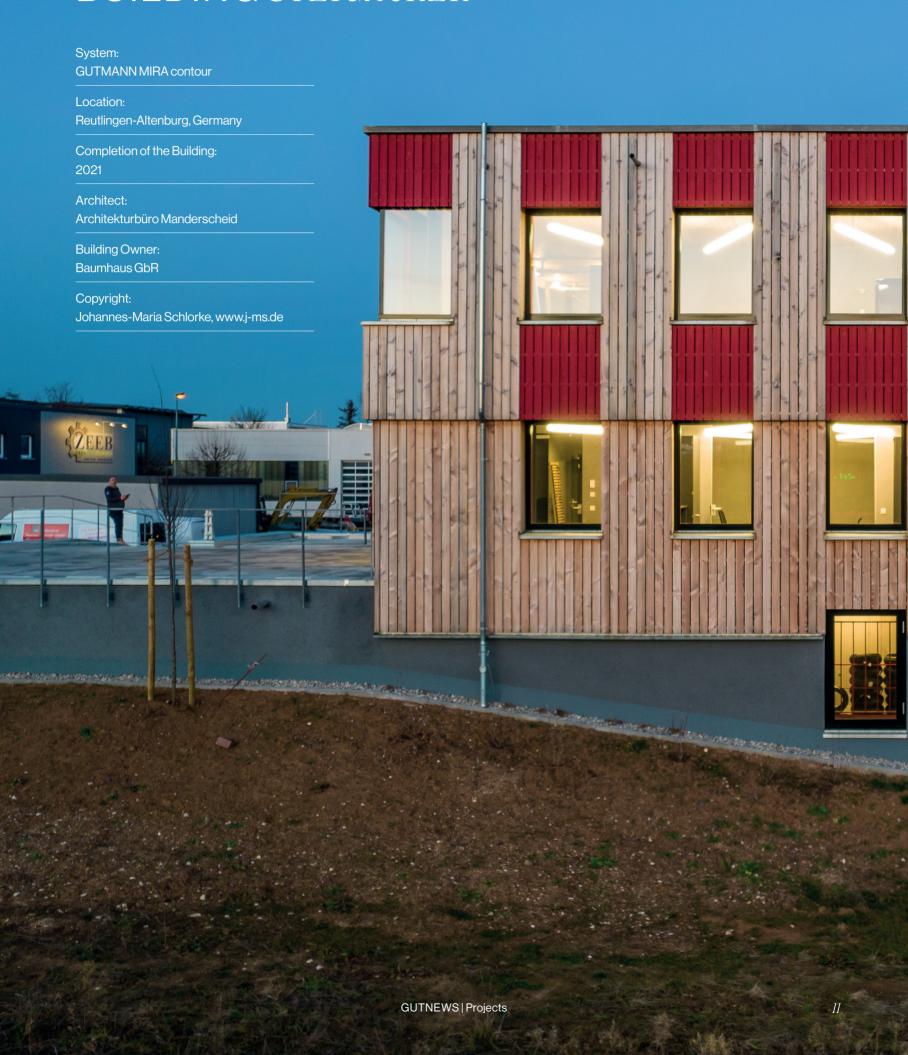

# WAREHOUSE AND OFFICE BUILDING STEIGÄCKER

# CLEAR DESIGN, POWERFUL PRESENCE

■ WAREHOUSE AND OFFICE BUILDING STEIGÄCKER

The object is not only an architectural work of art, but also a place of functional excellence: we proudly present the warehouse and office building in the Reutlingen-Altenburg industrial estate.

# Harmonious interplay of aesthetics and functionality.

Thanks to our wood-aluminium construction, the interiors are imbued with the pleasant warmth of wood, while the weatherproof, black aluminium profiles provide durability on the outside. The fusion of appealing design and high functionality creates a unique environment.

#### **Mastering challenges**

The challenges in planning were to realise a successful design at a reasonable price and at the same time to create an ecologically demanding and durable building. Special requirements of the client were met, such as easy maintenance, high energy efficiency and the burglary protection integrated in some windows.

Responsible for the planning was the Manderscheid architectural office from Tübingen, which was founded in 1971 and specialises in the renovation of old buildings, the preservation of historical monuments and residential construction. With a broad spectrum of knowledge and experience, they were also able to successfully realise this extraordinary project. The construction phase extended until completion in 2021.