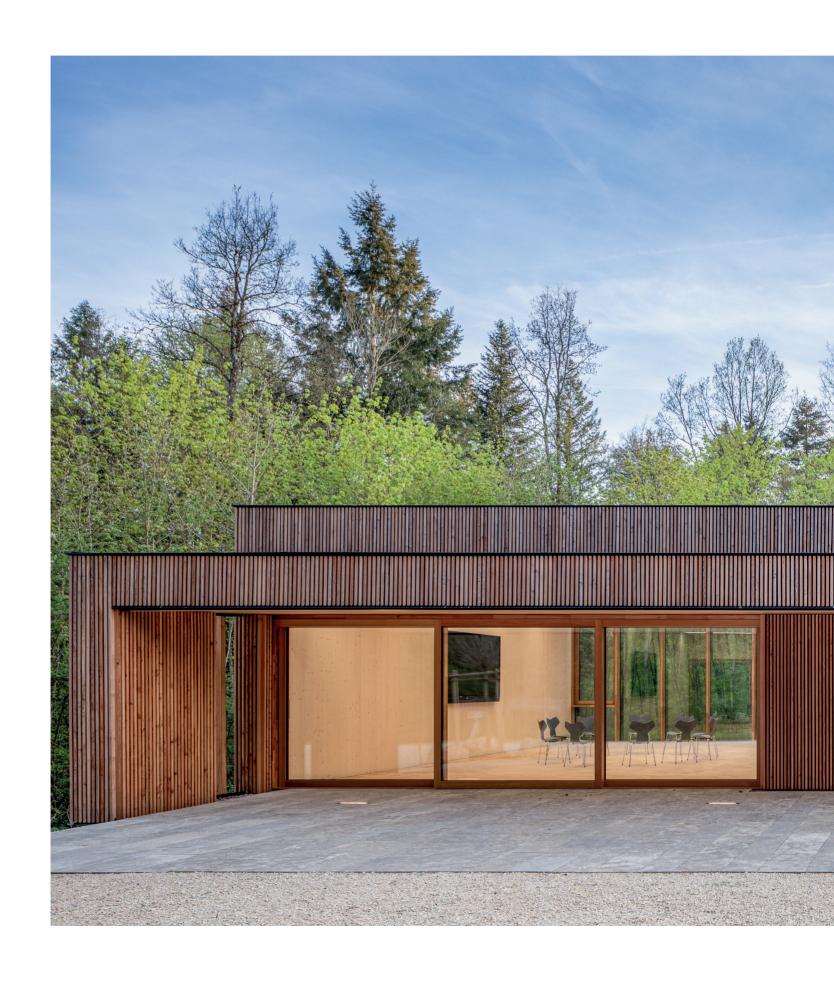

# FOREST EXPERIENCE CENTRE SCHERNFELD

System:

GUTMANN LARA GF 50 GUTMANN MIRA contour

Location:

Schernfeld, Germany

Completion of the Building:

2022

Architect:

Staatliches Bauamt Ingolstadt

**Building Owner:** 

Amt für Ernährung, Landwirtschaft und

Forsten Ingolstadt-Pfaffenhofen

Fabricator:

Schreinerei Bachl Wemding

Copyright:

Michael Heinrich, Munich