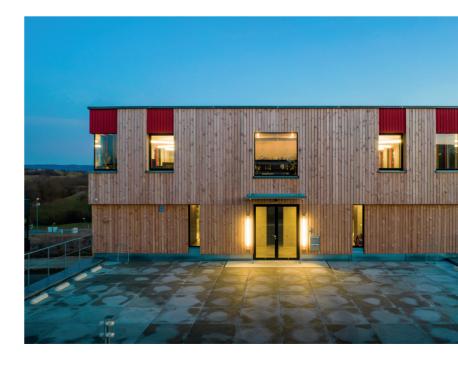

# CLEAR DESIGN, POWERFUL PRESENCE

■ WAREHOUSE AND OFFICE BUILDING STEIGÄCKER

The object is not only an architectural work of art, but also a place of functional excellence: we proudly present the warehouse and office building in the Reutlingen-Altenburg industrial estate.

# Harmonious interplay of aesthetics and functionality.

Thanks to our wood-aluminium construction, the interiors are imbued with the pleasant warmth of wood, while the weatherproof, black aluminium profiles provide durability on the outside. The fusion of appealing design and high functionality creates a unique environment.