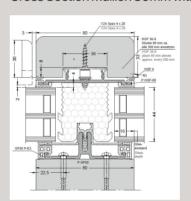

#### Cross Section Mullion 80mm with timber cover

### Cross Section Mullion 80mm with timber cover