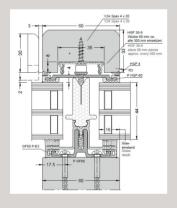

# LARA GF

**■ CURTAIN WALL SYSTEM LARA GF - EXTENSION** 

### New system widths for LARA GF

The façade system Lara GF-System has been extended to meet the growing demand for mullion-transom façades with timber cladding.

Now available in 60 mm and 80 mm system widths!■

#### Cross Section Mullion 80mm with timber cover

### Cross Section Mullion 80mm with timber cover