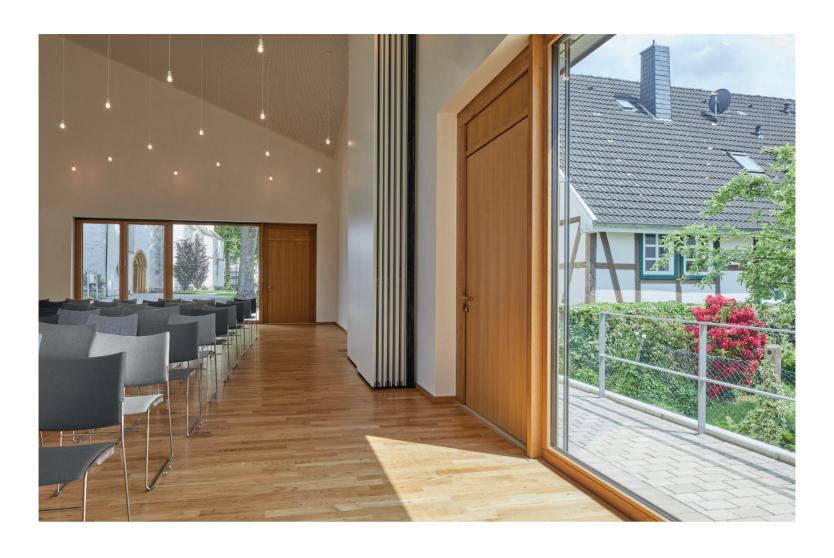

# WAREHOUSE AND OFFICE BUILDING STEIGÄCKER

# CLEAR DESIGN, POWERFUL PRESENCE

■ WAREHOUSE AND OFFICE BUILDING STEIGÄCKER

The object is not only an architectural work of art, but also a place of functional excellence: we proudly present the warehouse and office building in the Reutlingen-Altenburg industrial estate.

# Harmonious interplay of aesthetics and functionality.

Thanks to our wood-aluminium construction, the interiors are imbued with the pleasant warmth of wood, while the weatherproof, black aluminium profiles provide durability on the outside. The fusion of appealing design and high functionality creates a unique environment.

#### **Mastering challenges**

The challenges in planning were to realise a successful design at a reasonable price and at the same time to create an ecologically demanding and durable building. Special requirements of the client were met, such as easy maintenance, high energy efficiency and the burglary protection integrated in some windows.

Responsible for the planning was the Manderscheid architectural office from Tübingen, which was founded in 1971 and specialises in the renovation of old buildings, the preservation of historical monuments and residential construction. With a broad spectrum of knowledge and experience, they were also able to successfully realise this extraordinary project. The construction phase extended until completion in 2021.