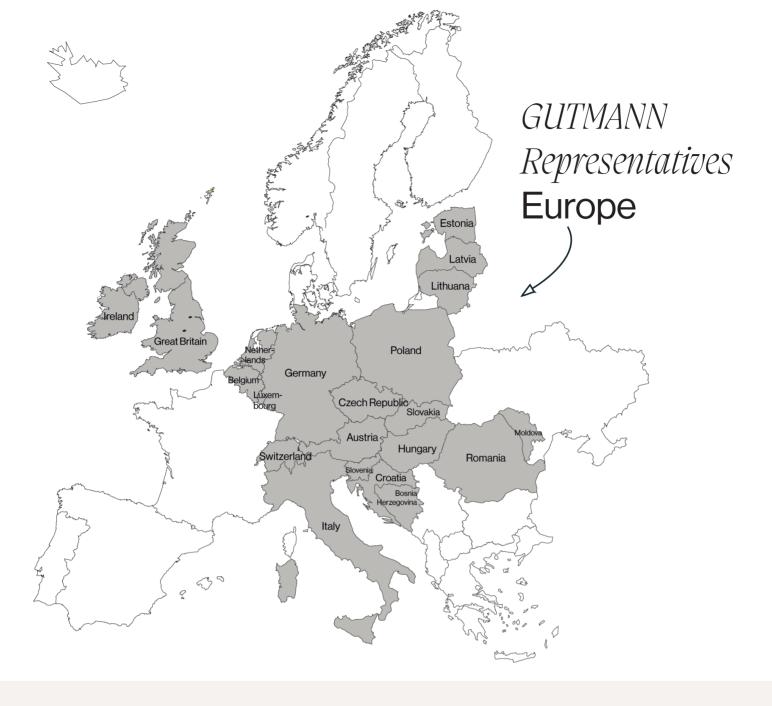

# NEW OFFICE NEW PATHS

#### ■ GUTMANN EXPORT - NEWS

GUTMANN is not only represented at its headquarters in Germany, but also in more than 20 European countries - and this number is constantly growing. Our teams are expanding, new offices are being created and GUTMANN's growth continues. Three more locations have already been opened since the end of 2023.

We wish our colleagues every success in the new offices and on their new paths. ■

### **GUTMANN Nederland**

Location: Herten, Netherlands
Opening: November, 2023

The team, from left: Dionne Smeets, Geri Eichinger,

Martin Mulder, Kuno van der Meijs

### **GUTMANN Polska**

Location: Bydgoszcz, Poland Opening: February, 2024

The team, from left: Paweł Cymkiej, Dawid Kapsa,

Artur Balcerski, Janusz Gaszczyk

### **GUTMANN** Italia

Location: Minerbe, Italy
Opening: January, 2024

The team: Davide Lonardoni (on the left in the picture),

Marco Zenoniani (on the right), Enrico Stellini