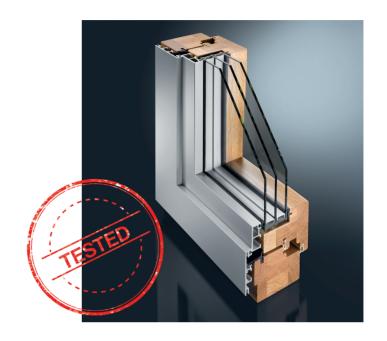

# GUTMANN MIRA CONTOUR

**■ FENSTER- & FENSTERTÜR-SYSTEM** 

# Our products are now conquering markets beyond Europe.

Our wood-aluminum window system MIRA contour has successfully passed system tests according to North American standards (NAFS) - with outstanding results! The tests were conducted in collaboration with ift-Rosenheim and UL-Solutions.

The NAFS 2011 (North American Fenestration Standard) is basically comparable to the European product standard EN 14351-1.

More information about the product: