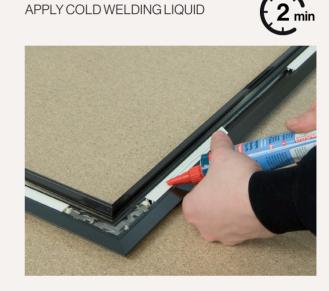

# A FINISHED WINDOW

### IN FOUR MINUTES

Thanks to prefabricated frames with welded corners, the aluminium deck shell can be assembled in 4 minutes!