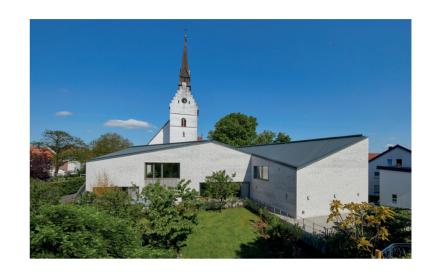

### **COMMUNITY HALL**

### VERSMOLD

System:

**GUTMANN MIRA contour** 

Location:

Versmold, Germany

Completion of the Building:

2020

Architect:

Architekten Wannenmacher + Möller GmbH

Fabricator:

Gronau GmbH & Co. KG, Versmold

**Building Owner:** 

Ev.-Luth. Kirchengemeinde Versmold

Copyright:

Csaba Mester