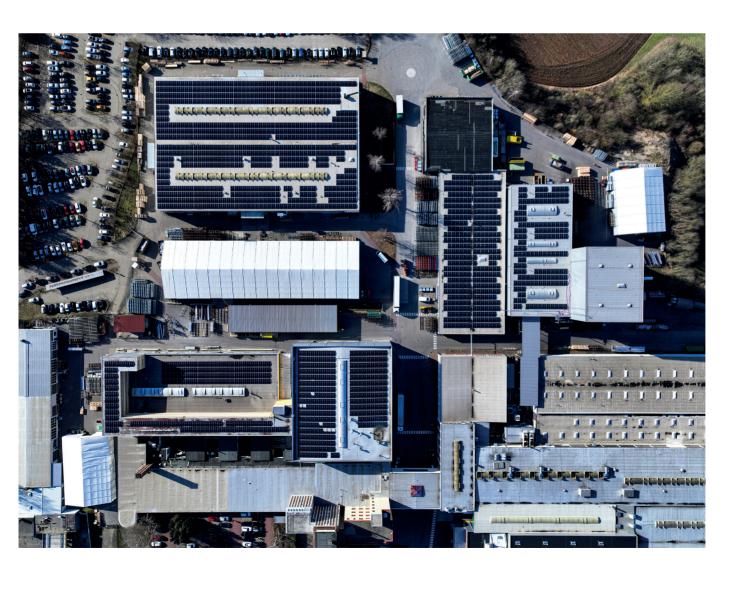

# GUTMANN IS COMMITTED TO CARBON NEUTRALITY: MILLIONS INVESTED IN SUSTAINABLE PHOTOVOLTAIC ENERGY

#### ■ SUSTAINABILITY - NEWS

GUTMANN is pleased to announce the installation of a ground-breaking photovoltaic system with a capacity of 1,400 kWp.

The system has already been installed on our rooftops at the Weissenburg location and will generate part of our own electricity consumption in a CO<sup>2</sup>-neutral way from April.

The PV elements were installed on an area of 6,639.3 m² and will be put into operation in April. Responsible for the planning and realisation was the company B&S Sicherheits- und Elektrotechnik GmbH. GUTMANN has embarked on the path to a green energy future. This project not only serves to improve our own environmental balance, but should also serve as an inspiring example for other companies.

The network-connected PV system, which operates in conjunction with electrical consumers, symbolizes a milestone in our initiative for environmentally friendly energy generation. With the implementation of a total of 3,400 PV modules and 28 inverters, GUTMANN has used the latest technology to achieve a significant generation capacity and noticeably reduce our greenhouse gas emissions.

# GUTMANN focusses on green energy - a pioneering step

Managing Director Arnd Brinkmann emphasized: "This investment reflects our ongoing commitment to sustainability and eco-friendly action. The annual avoidance of 645,243 kg of CO<sup>2</sup> emissions is a clear step towards our environmental goals."