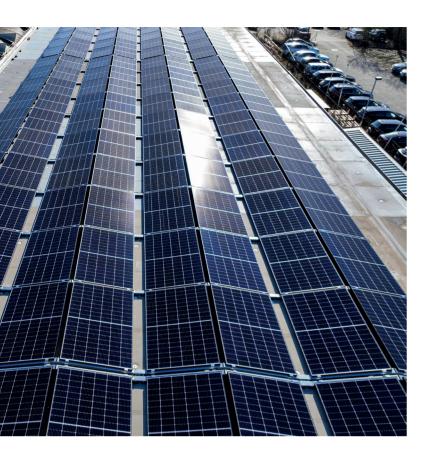

# GUTMANN IS COMMITTED TO CARBON NEUTRALITY: MILLIONS INVESTED IN SUSTAINABLE PHOTOVOLTAIC ENERGY

#### ■ SUSTAINABILITY - NEWS

GUTMANN is pleased to announce the installation of a ground-breaking photovoltaic system with a capacity of 1,400 kWp.

The system has already been installed on our rooftops at the Weissenburg location and will generate part of our own electricity consumption in a CO<sup>2</sup>-neutral way from April.

The PV elements were installed on an area of 6,639.3 m² and will be put into operation in April. Responsible for the planning and realisation was the company B&S Sicherheits- und Elektrotechnik GmbH. GUTMANN has embarked on the path to a green energy future. This project not only serves to improve our own environmental balance, but should also serve as an inspiring example for other companies.

The network-connected PV system, which operates in conjunction with electrical consumers, symbolizes a milestone in our initiative for environmentally friendly energy generation. With the implementation of a total of 3,400 PV modules and 28 inverters, GUTMANN has used the latest technology to achieve a significant generation capacity and noticeably reduce our greenhouse gas emissions.