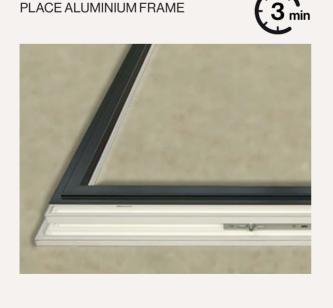

# A FINISHED WINDOW

### IN FOUR MINUTES

Thanks to prefabricated frames with welded corners, the aluminium deck shell can be assembled in 4 minutes!