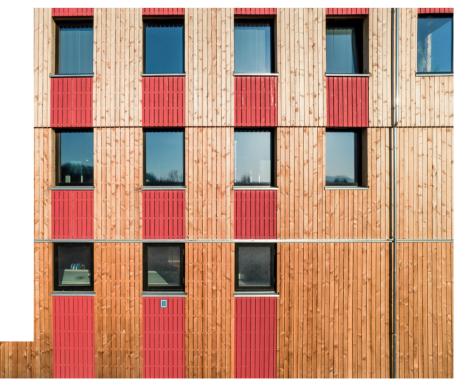

# WAREHOUSE AND OFFICE BUILDING STEIGÄCKER

# CLEAR DESIGN, POWERFUL PRESENCE

■ WAREHOUSE AND OFFICE BUILDING STEIGÄCKER

The object is not only an architectural work of art, but also a place of functional excellence: we proudly present the warehouse and office building in the Reutlingen-Altenburg industrial estate.

# Harmonious interplay of aesthetics and functionality.

Thanks to our wood-aluminium construction, the interiors are imbued with the pleasant warmth of wood, while the weatherproof, black aluminium profiles provide durability on the outside. The fusion of appealing design and high functionality creates a unique environment.