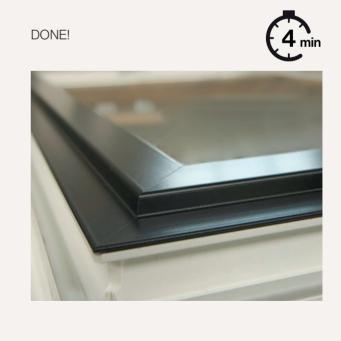

# A FINISHED WINDOW

### IN FOUR MINUTES

Thanks to prefabricated frames with welded corners, the aluminium deck shell can be assembled in 4 minutes!