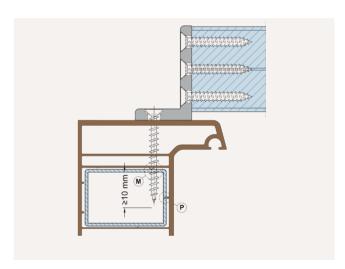

# LARA GF

**■ CURTAIN WALL SYSTEM LARA GF - EXTENSION** 

### New system widths for LARA GF

The façade system Lara GF-System has been extended to meet the growing demand for mullion-transom façades with timber cladding.

Now available in 60 mm and 80 mm system widths!■