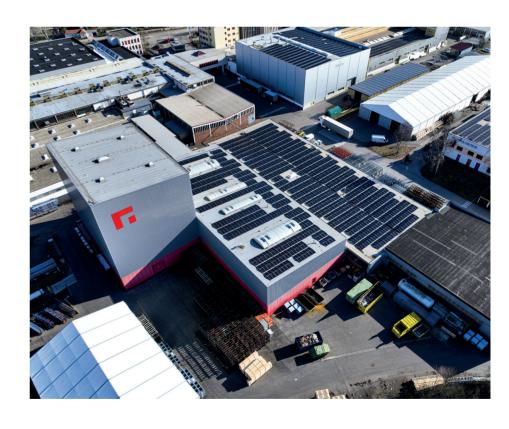

# GUTMANN IS COMMITTED TO CARBON NEUTRALITY: MILLIONS INVESTED IN SUSTAINABLE PHOTOVOLTAIC ENERGY

#### ■ SUSTAINABILITY - NEWS

GUTMANN is pleased to announce the installation of a ground-breaking photovoltaic system with a capacity of 1,400 kWp.

The system has already been installed on our rooftops at the Weissenburg location and will generate part of our own electricity consumption in a CO<sup>2</sup>-neutral way from April.

The PV elements were installed on an area of 6,639.3 m² and will be put into operation in April. Responsible for the planning and realisation was the company B&S Sicherheits- und Elektrotechnik GmbH. GUTMANN has embarked on the path to a green energy future. This project not only serves to improve our own environmental balance, but should also serve as an inspiring example for other companies.

The network-connected PV system, which operates in conjunction with electrical consumers, symbolizes a milestone in our initiative for environmentally friendly energy generation. With the implementation of a total of 3,400 PV modules and 28 inverters, GUTMANN has used the latest technology to achieve a significant generation capacity and noticeably reduce our greenhouse gas emissions.

# GUTMANN focusses on green energy - a pioneering step

Managing Director Arnd Brinkmann emphasized: "This investment reflects our ongoing commitment to sustainability and eco-friendly action. The annual avoidance of 645,243 kg of CO<sup>2</sup> emissions is a clear step towards our environmental goals."