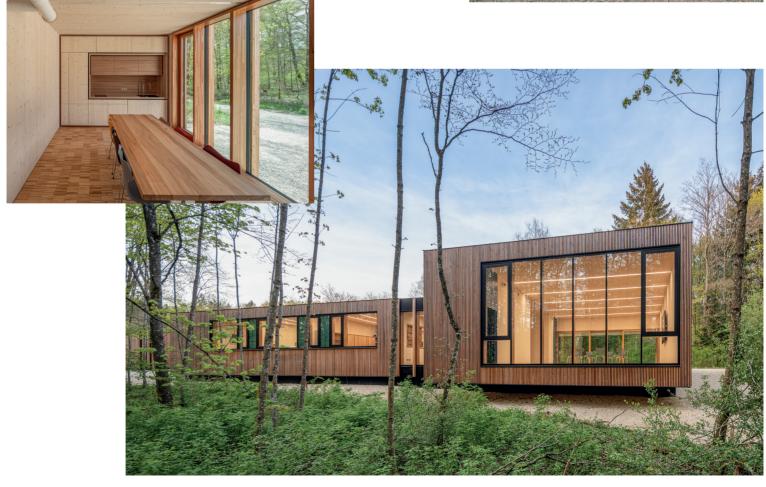

# WAREHOUSE AND OFFICE BUILDING STEIGÄCKER

# CLEAR DESIGN, POWERFUL PRESENCE

■ WAREHOUSE AND OFFICE BUILDING STEIGÄCKER

The object is not only an architectural work of art, but also a place of functional excellence: we proudly present the warehouse and office building in the Reutlingen-Altenburg industrial estate.

# Harmonious interplay of aesthetics and functionality.

Thanks to our wood-aluminium construction, the interiors are imbued with the pleasant warmth of wood, while the weatherproof, black aluminium profiles provide durability on the outside. The fusion of appealing design and high functionality creates a unique environment.

#### **Mastering challenges**

The challenges in planning were to realise a successful design at a reasonable price and at the same time to create an ecologically demanding and durable building. Special requirements of the client were met, such as easy maintenance, high energy efficiency and the burglary protection integrated in some windows.

Responsible for the planning was the Manderscheid architectural office from Tübingen, which was founded in 1971 and specialises in the renovation of old buildings, the preservation of historical monuments and residential construction. With a broad spectrum of knowledge and experience, they were also able to successfully realise this extraordinary project. The construction phase extended until completion in 2021.