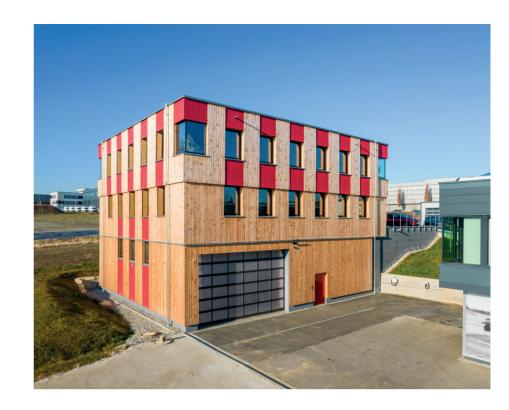

# WAREHOUSE AND OFFICE BUILDING STEIGÄCKER

# CLEAR DESIGN, POWERFUL PRESENCE

■ WAREHOUSE AND OFFICE BUILDING STEIGÄCKER

The object is not only an architectural work of art, but also a place of functional excellence: we proudly present the warehouse and office building in the Reutlingen-Altenburg industrial estate.

# Harmonious interplay of aesthetics and functionality.

Thanks to our wood-aluminium construction, the interiors are imbued with the pleasant warmth of wood, while the weatherproof, black aluminium profiles provide durability on the outside. The fusion of appealing design and high functionality creates a unique environment.

#### **Mastering challenges**

The challenges in planning were to realise a successful design at a reasonable price and at the same time to create an ecologically demanding and durable building. Special requirements of the client were met, such as easy maintenance, high energy efficiency and the burglary protection integrated in some windows.

Responsible for the planning was the Manderscheid architectural office from Tübingen, which was founded in 1971 and specialises in the renovation of old buildings, the preservation of historical monuments and residential construction. With a broad spectrum of knowledge and experience, they were also able to successfully realise this extraordinary project. The construction phase extended until completion in 2021.