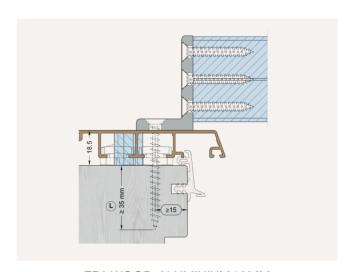

# LARA GF

**■ CURTAIN WALL SYSTEM LARA GF - EXTENSION** 

### New system widths for LARA GF

The façade system Lara GF-System has been extended to meet the growing demand for mullion-transom façades with timber cladding.

Now available in 60 mm and 80 mm system widths!■

### Cross Section Mullion 80mm with timber cover