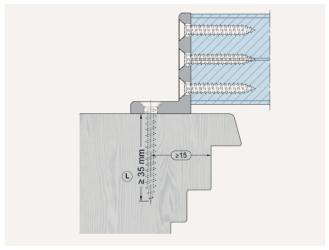

#### Cross Section Mullion 80mm with timber cover

### Cross Section Mullion 80mm with timber cover