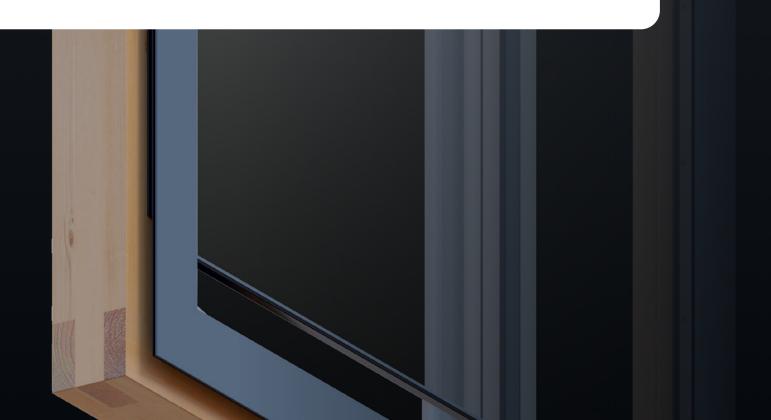

## **GUTMANN FPS-I**

FRAME-INTEGRATED FALL PREVENTION SYSTEM

#### GUTMANN FPS-I Frame-integrated fall prevention system

GUTMANN's frame-integrated fall prevention system FPS-I was developed as an architecturally sophisticated solution for off-floor French windows and has been tested by the Buildings Inspectorate. Thanks to the system's integrated construction, all unsightly functional hardware is concealed by the aluminium shell. The transparent safety-glass pane is framed top and bottom only with an unobtrusive, filigree system edge protection profile. This innovative product combines transparency and safety in its elegant, timeless design and makes bulky additional safety structures superfluous.