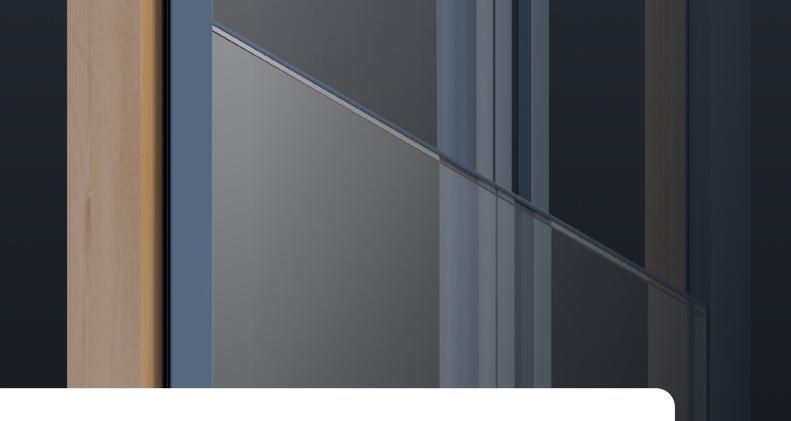

## **GUTMANN FPS-I**

FRAME-INTEGRATED FALL PREVENTION SYSTEM

#### GUTMANN FPS-I Frame-integrated fall prevention system

GUTMANN's frame-integrated fall prevention system FPS-I was developed as an architecturally sophisticated solution for off-floor French windows and has been tested by the Buildings Inspectorate. Thanks to the system's integrated construction, all unsightly functional hardware is concealed by the aluminium shell. The transparent safety-glass pane is framed top and bottom only with an unobtrusive, filigree system edge protection profile. This innovative product combines transparency and safety in its elegant, timeless design and makes bulky additional safety structures superfluous.