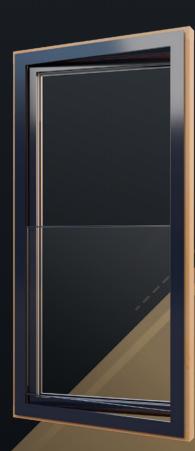

## **GUTMANN FPS-I**

FRAME-INTEGRATED FALL PREVENTION SYSTEM

#### GUTMANN FPS-I Frame-integrated fall prevention system

GUTMANN's frame-integrated fall prevention system FPS-I was developed as an architecturally sophisticated solution for off-floor French windows and has been tested by the Buildings Inspectorate. Thanks to the system's integrated construction, all unsightly functional hardware is concealed by the aluminium shell. The transparent safety-glass pane is framed top and bottom only with an unobtrusive, filigree system edge protection profile. This innovative product combines transparency and safety in its elegant, timeless design and makes bulky additional safety structures superfluous.