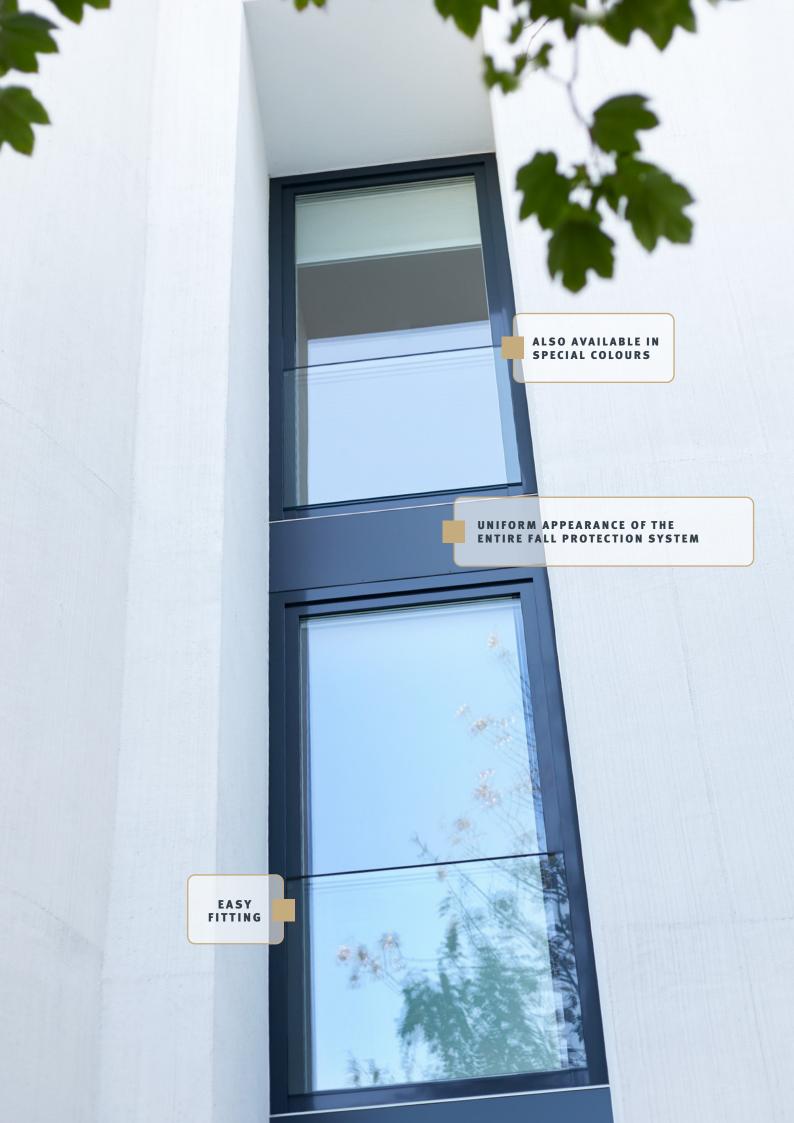

#### GUTMANN FPS-I Frame-integrated fall prevention system

GUTMANN's frame-integrated fall prevention system FPS-I was developed as an architecturally sophisticated solution for off-floor French windows and has been tested by the Buildings Inspectorate. Thanks to the system's integrated construction, all unsightly functional hardware is concealed by the aluminium shell. The transparent safety-glass pane is framed top and bottom only with an unobtrusive, filigree system edge protection profile. This innovative product combines transparency and safety in its elegant, timeless design and makes bulky additional safety structures superfluous.

## Elegant, timeless design for maximum safety

TUULC POWERED BY GUTMANN