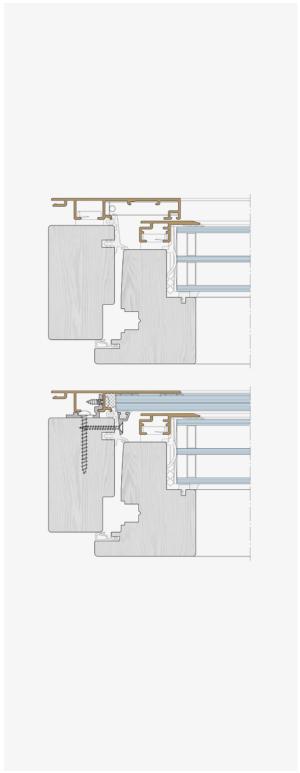

24/7 ONLINE ORDERING VIA TUULO DIN 18004-4 WITH ABP CERTIFICATE

EASY FITTING

- Available in custom-fit sets including the required accessories.
- Glazing can be replaced when frame is already fitted.
- Easy-to-assemble fixing technology.
- For all approved wood types in accordance with VFF Datasheet HO.06-1 I All wood thicknesses ≥ 68mm
- DIN 18008-4 compliance certification with Building Inspectorate (ABP) certificate available.
- All opening types open inwards and with comparable rabbet geometry.
- Rabbet geometries: Single, double and angled rabbet.
- Independent of the fitting system used.