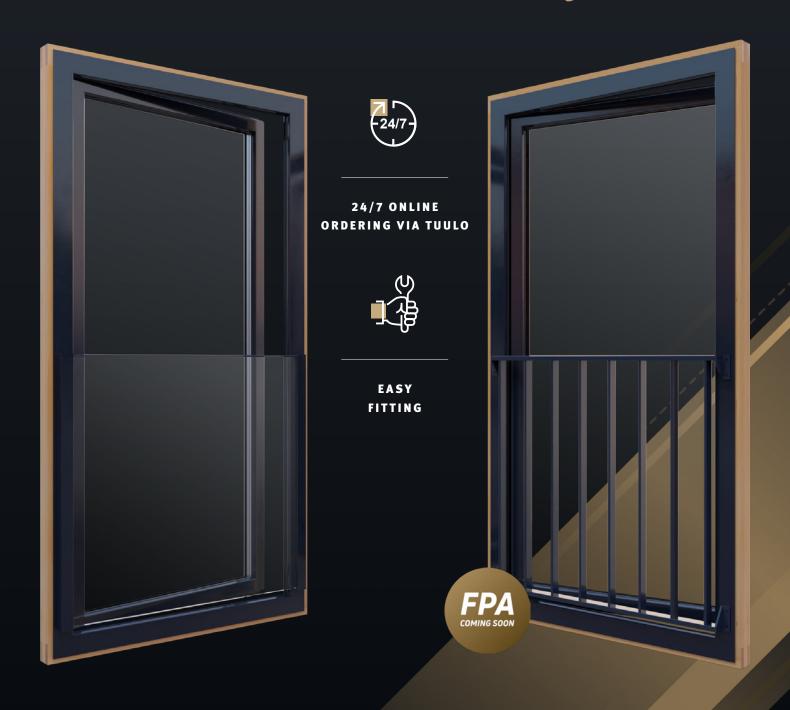

## **GUTMANN FPS-I**

FRAME-INTEGRATED FALL PREVENTION SYSTEM

#### GUTMANN FPS-I Frame-integrated fall prevention system

GUTMANN's frame-integrated fall prevention system FPS-I was developed as an architecturally sophisticated solution for off-floor French windows and has been tested by the Buildings Inspectorate. Thanks to the system's integrated construction, all unsightly functional hardware is concealed by the aluminium shell. The transparent safety-glass pane is framed top and bottom only with an unobtrusive, filigree system edge protection profile. This innovative product combines transparency and safety in its elegant, timeless design and makes bulky additional safety structures superfluous.

24/7 ONLINE ORDERING VIA TUULO DIN 18004-4 WITH ABP CERTIFICATE

EASY FITTING

- Available in custom-fit sets including the required accessories.
- Glazing can be replaced when frame is already fitted.
- Easy-to-assemble fixing technology.
- For all approved wood types in accordance with VFF Datasheet HO.06-1 I All wood thicknesses ≥ 68mm
- DIN 18008-4 compliance certification with Building Inspectorate (ABP) certificate available.
- All opening types open inwards and with comparable rabbet geometry.
- Rabbet geometries: Single, double and angled rabbet.
- Independent of the fitting system used.