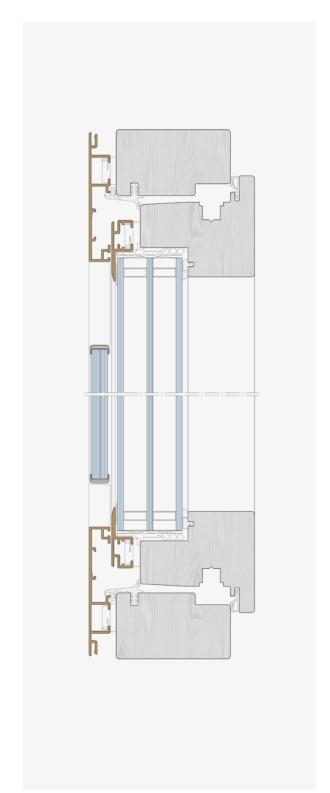

#### GUTMANN FPS-I Frame-integrated fall prevention system

GUTMANN's frame-integrated fall prevention system FPS-I was developed as an architecturally sophisticated solution for off-floor French windows and has been tested by the Buildings Inspectorate. Thanks to the system's integrated construction, all unsightly functional hardware is concealed by the aluminium shell. The transparent safety-glass pane is framed top and bottom only with an unobtrusive, filigree system edge protection profile. This innovative product combines transparency and safety in its elegant, timeless design and makes bulky additional safety structures superfluous.