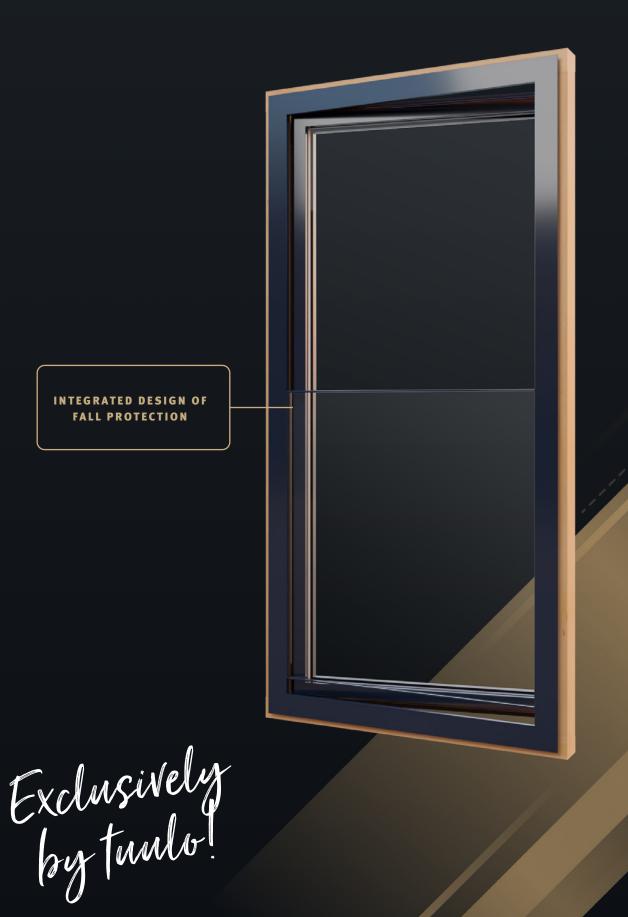

## **GUTMANN FPS-I**

FRAME-INTEGRATED FALL PREVENTION SYSTEM

#### GUTMANN FPS-I Frame-integrated fall prevention system

GUTMANN's frame-integrated fall prevention system FPS-I was developed as an architecturally sophisticated solution for off-floor French windows and has been tested by the Buildings Inspectorate. Thanks to the system's integrated construction, all unsightly functional hardware is concealed by the aluminium shell. The transparent safety-glass pane is framed top and bottom only with an unobtrusive, filigree system edge protection profile. This innovative product combines transparency and safety in its elegant, timeless design and makes bulky additional safety structures superfluous.