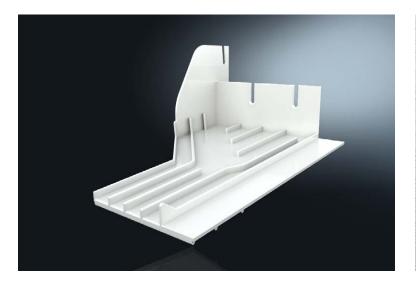

No advance planning is required to install the component, which matches the GUTMANN GS 40/GS 25 window sill system. It is simply attached to the facing frame on the outside of the window. Installed below the window, it reliably channels any moisture that penetrates the construction to the outside, thus preventing costly structural damage.

## **SAFE & ECONOMICAL**

- One-piece module with range of projections for GUTMANN system window sills
- + Controlled drainage to the outside using water-channelling ribs
- + Resistant to heavy rain (tested)
- Simple installation