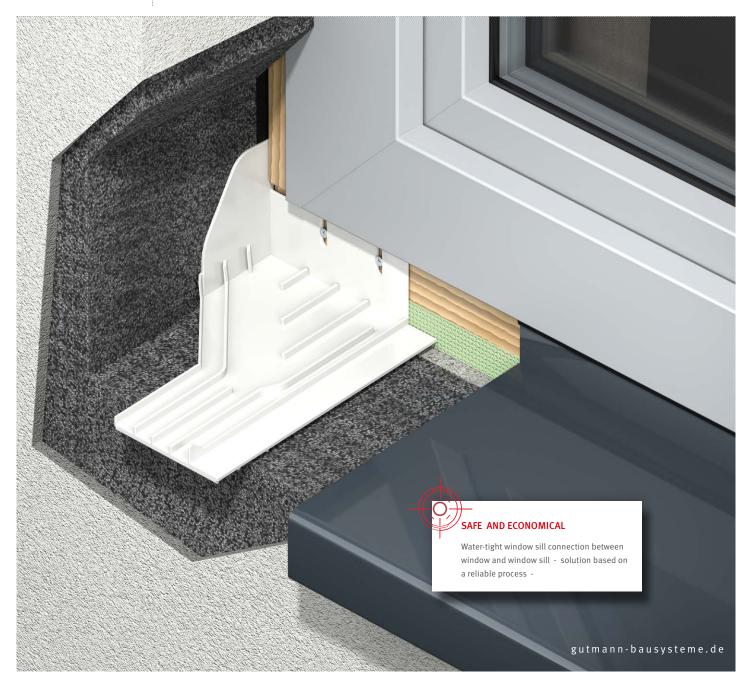

## **GUTMANN** DELTA

Water-tight window sill connection between window and window sill

- solution based on a reliable process -

The window sill system of GUTMANN Bausysteme GmbH has been expanded by the GUTMANN DELTA drainage module. This innovative product offers a simple and reliable solution to the problems that often occur in corner areas due to non-water-tight structure connection seams.

The new system promises to make water penetration due to unsealed work holes, improperly installed plastering strips or rolling shutter rails, and other unsealed connection joints a thing of the past.

No advance planning is required to install the component, which matches the GUTMANN GS 40/GS 25 window sill system. It is simply attached to the facing frame on the outside of the window. Installed below the window, it reliably channels any moisture that penetrates the construction to the outside, thus preventing costly structural damage.