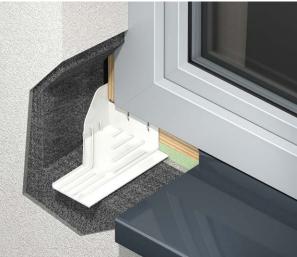

## **GUTMANN** DELTA

Water-tight window sill connection between window and window sill

- solution based on a reliable process -

The window sill system of GUTMANN Bausysteme GmbH has been expanded by the GUTMANN DELTA drainage module. This innovative product offers a simple and reliable solution to the problems that often occur in corner areas due to non-water-tight structure connection seams.

The new system promises to make water penetration due to unsealed work holes, improperly installed plastering strips or rolling shutter rails, and other unsealed connection joints a thing of the past.

No advance planning is required to install the component, which matches the GUTMANN GS 40/GS 25 window sill system. It is simply attached to the facing frame on the outside of the window. Installed below the window, it reliably channels any moisture that penetrates the construction to the outside, thus preventing costly structural damage.