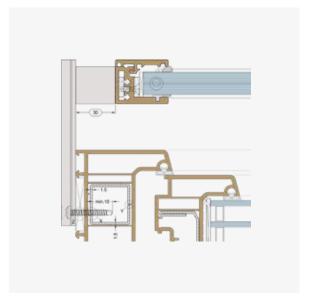

#### **GUTMANN FPS-K**

Exposed fall protection system in pre-packed sets for the following frame materials and glass thicknesses 12.76 mm und 16.76 mm.

WOOD-ALUMINIUM WINDOW-SYSTEM

**WOODEN WINDOW** 

**PVC-SYSTEM** 

CONSOLE FIXING 110 MM FROM THE OUTER EDGES OF THE BASIC PROFILE. MAXIMUM DISTANCE FROM ONE ANOTHER 800 MM. IF DISTANCE BETWEEN CONSOLES IS MORE THAN 800 MM, AN ADDITIONAL CONSOLE MUST BE FITTED MIDWAY BETWEEN THEM.