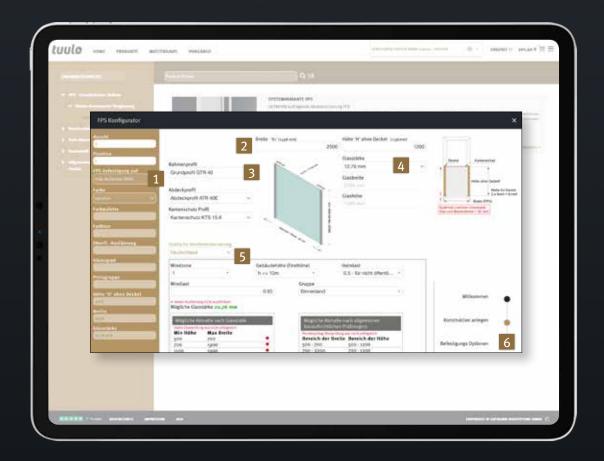

### Thanks to an intelligent configurator, ordering our FPS sets is really easy.

tuulo is a GUTMANN digital tool that allows you to plan and order windows, doors and window sills really fast on your computer or tablet. All you need is your browser window. tuulo provides information about stock levels, delivery times and order status. tuulo not only calculates all orders in accordance with the agreed delivery terms, but can also handle complex configurations such as window sills and edging.

### Order with just a few clicks

Tuulo provides a static pre-dimensioning function which makes it easier for customers to fulfil statutory requirements and standards. It is still possible to configure elements with any required dimensions, even if they are not within our approval limits.

- 1 Select system type and colour
- 2 Enter dimensions
- 3 Select frame profile

- 4 Select glass thickness
- 5 Start static pre-dimensioning check
- 6 Add to shopping cart