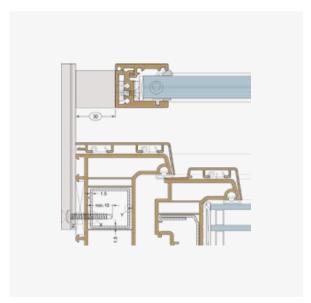

#### **GUTMANN FPS-K**

Exposed fall protection system in pre-packed sets for the following frame materials and glass thicknesses 12.76 mm und 16.76 mm.

WOOD-ALUMINIUM WINDOW-SYSTEM

**WOODEN WINDOW** 

**PVC-SYSTEM** 

CONSOLE FIXING 110 MM FROM THE OUTER EDGES OF THE BASIC PROFILE. MAXIMUM DISTANCE FROM ONE ANOTHER 800 MM. IF DISTANCE BETWEEN CONSOLES IS MORE THAN 800 MM, AN ADDITIONAL CONSOLE MUST BE FITTED MIDWAY BETWEEN THEM.