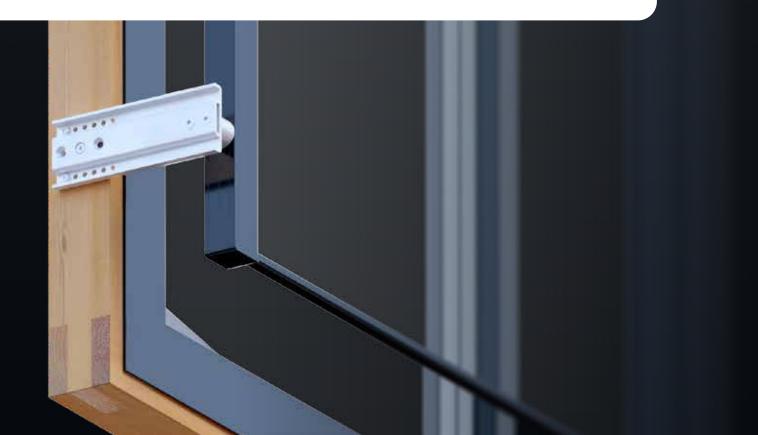

CONSOLE FIXING 110 MM FROM THE OUTER EDGES OF THE BASIC PROFILE. MAXIMUM DISTANCE FROM ONE ANOTHER 800 MM. IF DISTANCE BETWEEN CONSOLES IS MORE THAN 800 MM, AN ADDITIONAL CONSOLE MUST BE FITTED MIDWAY BETWEEN THEM.

FURTHER FUNCTIONAL ELEMENTS SUCH AS INSECT SCREEN SYSTEMS, ROLLER BLINDS, VENETIAN BLINDS ETC.

CAN BE FITTED BETWEEN FPS AND WINDOW.