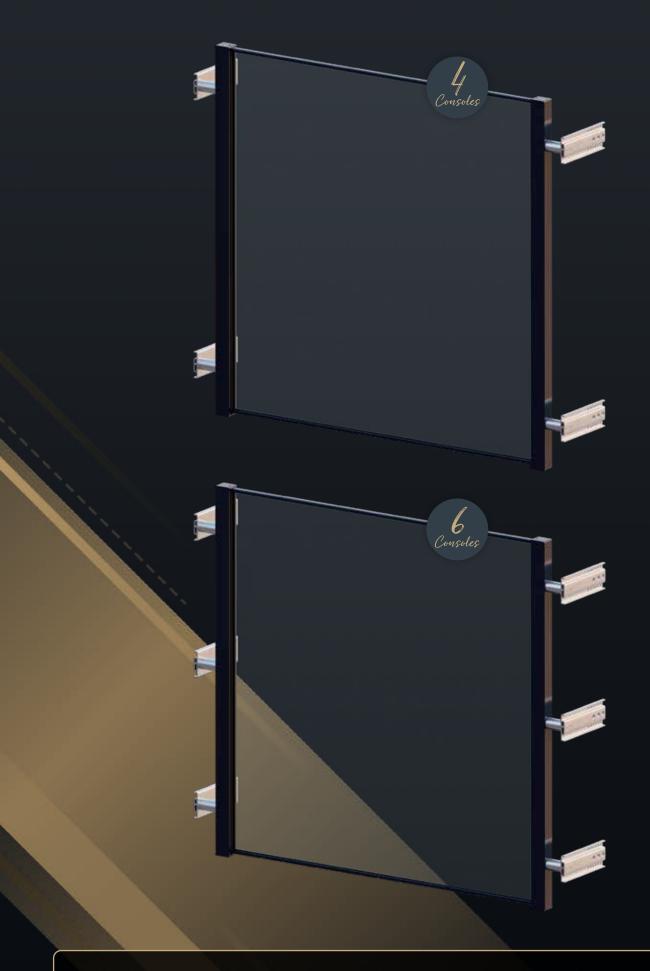

CONSOLE FIXING 110 MM FROM THE OUTER EDGES OF THE BASIC PROFILE. MAXIMUM DISTANCE FROM ONE ANOTHER 800 MM. IF DISTANCE BETWEEN CONSOLES IS MORE THAN 800 MM, AN ADDITIONAL CONSOLE MUST BE FITTED MIDWAY BETWEEN THEM.