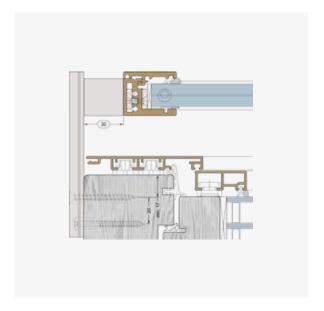

#### **GUTMANN FPS-K**

Exposed fall protection system in pre-packed sets for the following frame materials and glass thicknesses 12.76 mm und 16.76 mm.

WOOD-ALUMINIUM WINDOW-SYSTEM

**WOODEN WINDOW** 

**PVC-SYSTEM** 

CONSOLE FIXING 110 MM FROM THE OUTER EDGES OF THE BASIC PROFILE. MAXIMUM DISTANCE FROM ONE ANOTHER 800 MM. IF DISTANCE BETWEEN CONSOLES IS MORE THAN 800 MM, AN ADDITIONAL CONSOLE MUST BE FITTED MIDWAY BETWEEN THEM.