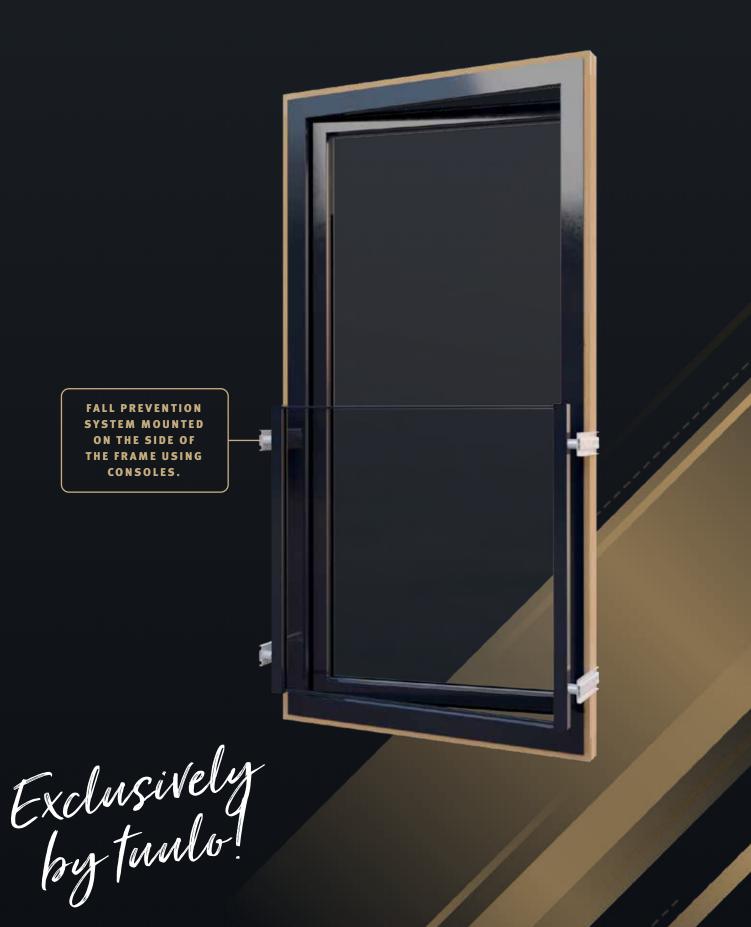

# **GUTMANN FPS-K EXPOSED FALL PREVENTION SYSTEM**

## GUTMANN FPS-K Exposed fall prevention system

Thanks to an intelligent configurator, ordering our new FPS-K sets – including pre-packed fixing materials – is really easy. Fast, easy mounting characterises the FPS-K system, which can also be used in combination with roller blinds, Venetian blinds and insect screen systems.

Floor-to-ceiling windows as a design element are gaining in popularity not only in modern office buildings, but also in private homes. Unlike balcony doors, they open into a void, so this type of window must be equipped with a special fall prevention system. One of the main concerns of modern architecture is to provide an unobstructed view outside without neglecting safety issues.

#### **GUTMANN FPS-K**

Exposed fall protection system in pre-packed sets for the following frame materials and glass thicknesses 12.76 mm und 16.76 mm.

WOOD-ALUMINIUM WINDOW-SYSTEM

**WOODEN WINDOW** 

**PVC-SYSTEM** 