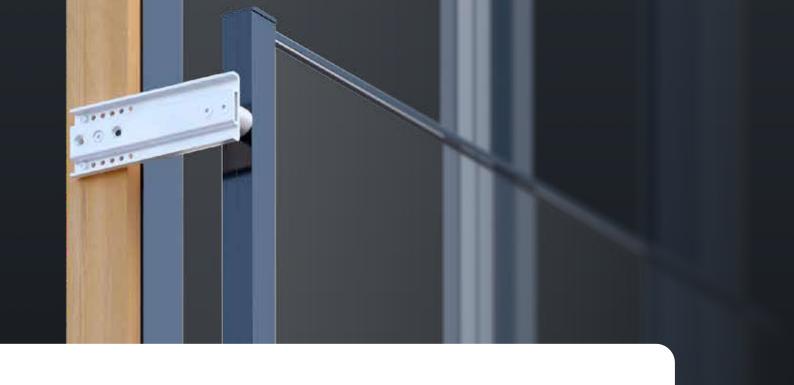

CONSOLE FIXING 110 MM FROM THE OUTER EDGES OF THE BASIC PROFILE. MAXIMUM DISTANCE FROM ONE ANOTHER 800 MM. IF DISTANCE BETWEEN CONSOLES IS MORE THAN 800 MM, AN ADDITIONAL CONSOLE MUST BE FITTED MIDWAY BETWEEN THEM.

FURTHER FUNCTIONAL ELEMENTS SUCH AS INSECT SCREEN SYSTEMS, ROLLER BLINDS, VENETIAN BLINDS ETC.

CAN BE FITTED BETWEEN FPS AND WINDOW.