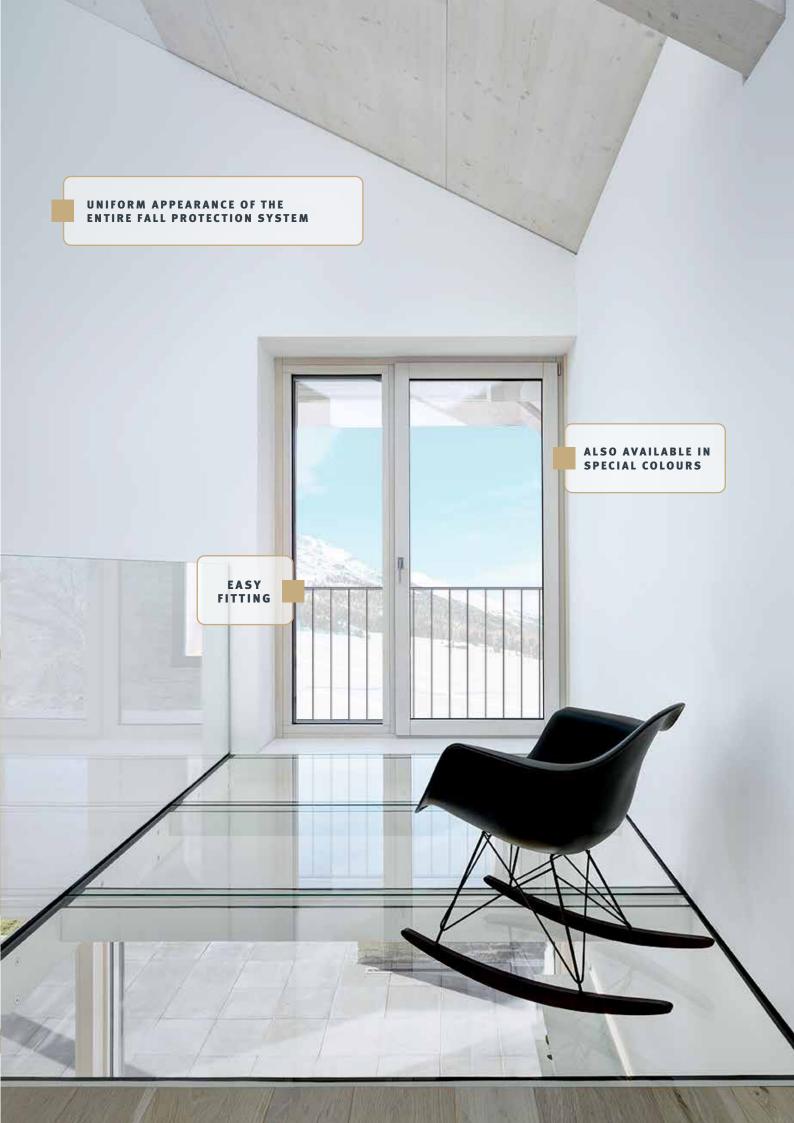

DIN 18004-4 WITH ABP CERTIFICATE

EASY FITTING

- Aluminium fall-prevention grid.
- Filigree design.
- Distance between bars remains the same if overall width is changed.
- Available in mm-precise dimensions.
- All sets include pre-packed fixing material i.e., all fixing materials for the corresponding frame type.
- Fast, easy fixing without further mechanical processing. Prompt availability of in-stock standard colours RAL 9016, RAL 7016 GM and E6/EV1.
- Also available in all special colours on request.
- Uniform appearance of the entire fall prevention system, as the bars and cover are supplied in the same colour.
- Customer-optimised labelling with their commission and position details.