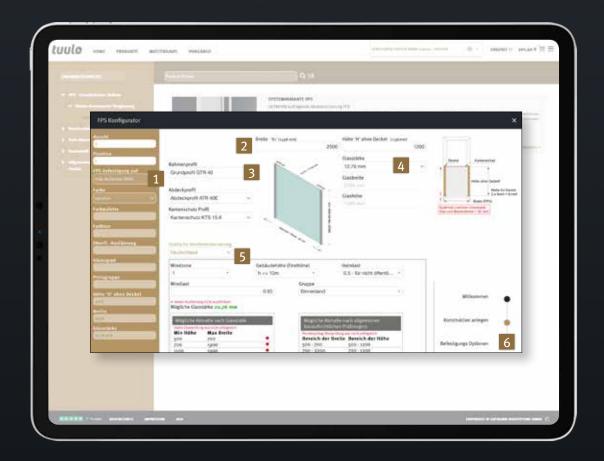

### Thanks to an intelligent configurator, ordering our FPS sets is really easy.

tuulo is a GUTMANN digital tool that allows you to plan and order windows, doors and window sills really fast on your computer or tablet. All you need is your browser window. tuulo provides information about stock levels, delivery times and order status. tuulo not only calculates all orders in accordance with the agreed delivery terms, but can also handle complex configurations such as window sills and edging.

#### Order with just a few clicks

Tuulo provides a static pre-dimensioning function which makes it easier for customers to fulfil statutory requirements and standards. It is still possible to configure elements with any required dimensions, even if they are not within our approval limits.

- 1 Select system type and colour
- 2 Enter dimensions
- 3 Select frame profile

- 4 Select glass thickness
- 5 Start static pre-dimensioning check
- 6 Add to shopping cart