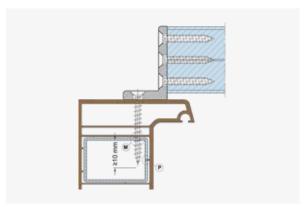

emains the same if overall width is changed.
- Available in mm-precise dimensions.
- All sets include pre-packed fixing material i.e., all fixing materials for the corresponding frame type.
- Fast, easy fixing without further mechanical processing. Prompt availability of in-stock standard colours RAL 9016, RAL 7016 GM and E6/EV1.
- Also available in all special colours on request.
- Uniform appearance of the entire fall prevention system, as the bars and cover are supplied in the same colour.
- Customer-optimised labelling with their commission and position details.



#### **GUTMANN FPA**

Can be mounted on frames made from wood-aluminium, wood, plastic and plastic-aluminium, regardless of system supplier.



FPA WOOD-ALUMINIUM 18 MM



FPA WOOD-ALUMINIUM 14 MM



**FPA WOODEN WINDOW** 



**FPA PVC-SYSTEM** 



FPA PVC-ALUMINIUM SYSTEM





# Order online with tuulo

### Thanks to an intelligent configurator, ordering our FPS sets is really easy.

tuulo is a GUTMANN digital tool that allows you to plan and order windows, doors and window sills really fast on your computer or tablet. All you need is your browser window. tuulo provides information about stock levels, delivery times and order status. tuulo not only calculates all orders in accordance with the agreed delivery terms, but can also handle complex configurations such as window sills and edging.





#### Order with just a few clicks

Tuulo provides a static pre-dimensioning function which makes it easier for customers to fulfil statutory requirements and standards. It is still possible to configure elements with