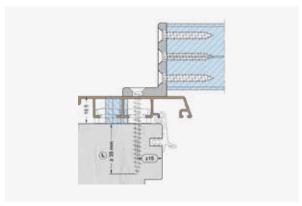

#### **GUTMANN FPA**

Can be mounted on frames made from wood-aluminium, wood, plastic and plastic-aluminium, regardless of system supplier.

FPA WOOD-ALUMINIUM 18 MM

FPA WOOD-ALUMINIUM 14 MM

**FPA WOODEN WINDOW** 