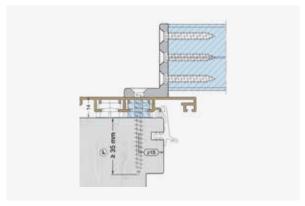

#### **GUTMANN FPA**

Can be mounted on frames made from wood-aluminium, wood, plastic and plastic-aluminium, regardless of system supplier.

FPA WOOD-ALUMINIUM 18 MM

FPA WOOD-ALUMINIUM 14 MM

**FPA WOODEN WINDOW** 