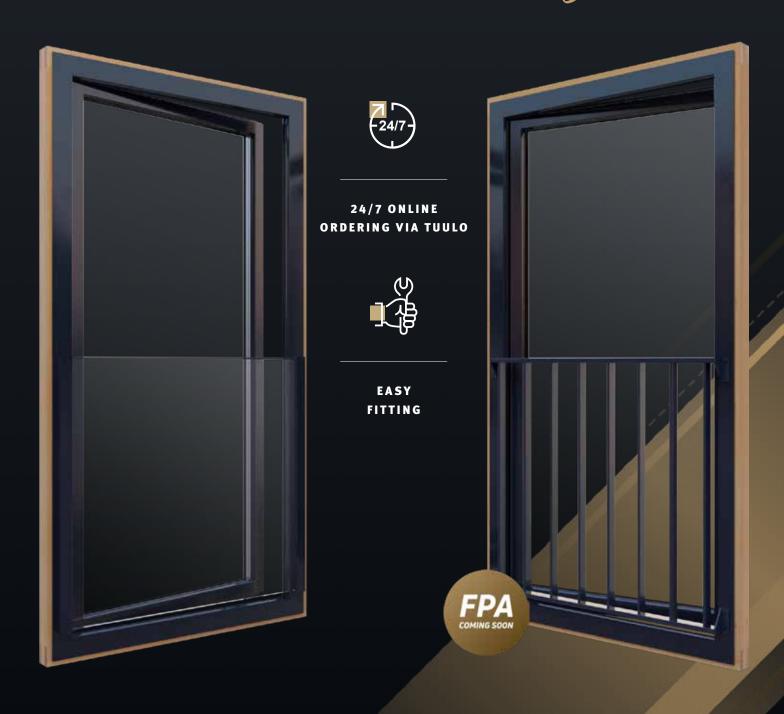

DIN 18004-4 WITH ABP CERTIFICATE

EASY FITTING

- Aluminium fall-prevention grid.
- Filigree design.
- Distance between bars remains the same if overall width is changed.
- Available in mm-precise dimensions.
- All sets include pre-packed fixing material i.e., all fixing materials for the corresponding frame type.
- Fast, easy fixing without further mechanical processing. Prompt availability of in-stock standard colours RAL 9016, RAL 7016 GM and E6/EV1.
- Also available in all special colours on request.
- Uniform appearance of the entire fall prevention system, as the bars and cover are supplied in the same colour.
- Customer-optimised labelling with their commission and position details.