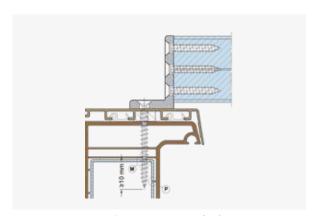

all width is changed.
- Available in mm-precise dimensions.
- All sets include pre-packed fixing material i.e., all fixing materials for the corresponding frame type.
- Fast, easy fixing without further mechanical processing. Prompt availability of in-stock standard colours RAL 9016, RAL 7016 GM and E6/EV1.
- Also available in all special colours on request.
- Uniform appearance of the entire fall prevention system, as the bars and cover are supplied in the same colour.
- Customer-optimised labelling with their commission and position details.



#### **GUTMANN FPA**

Can be mounted on frames made from wood-aluminium, wood, plastic and plastic-aluminium, regardless of system supplier.



FPA WOOD-ALUMINIUM 18 MM



FPA WOOD-ALUMINIUM 14 MM



**FPA WOODEN WINDOW** 



**FPA PVC-SYSTEM** 



FPA PVC-ALUMINIUM SYSTEM





# Order online with tuulo

### Thanks to an intelligent configurator, ordering our FPS sets is really easy.

tuulo is a GUTMANN digital tool that allows you to plan and order windows, doors and window sills really fast on your computer or tablet. All you need is your browser window. tuulo provides information about stock levels, delivery times and order status. tuulo not only calculates all orders in accordance with the agreed delivery terms, but can also handle complex configurations such as window sills and edging.





#### Order with just a few clicks

Tuulo provides a static pre-dimensioning function which makes it easier for customers to fulfil statutory requirements and standards. It is still possible to configure elements with any required dimensions