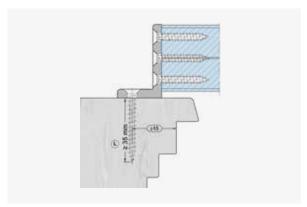

#### **GUTMANN FPA**

Can be mounted on frames made from wood-aluminium, wood, plastic and plastic-aluminium, regardless of system supplier.

FPA WOOD-ALUMINIUM 18 MM

FPA WOOD-ALUMINIUM 14 MM

**FPA WOODEN WINDOW** 