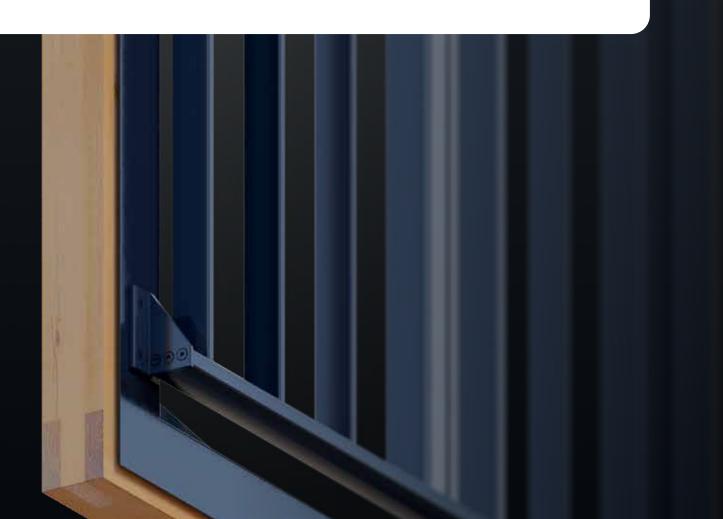

### GUTMANN FPA Aluminiumf all protection railings

GUTMANN FPA fall protection railings offer a convincingly high standard of functionality and safety. With their timelessly elegant design, they also blend in harmoniously with modern architecture. They are characterized by an unobtrusive, filigree look thanks to optimized upper and lower bars and the fact that the vertical bars are equally spaced, regardless of the overall width.

DIN 18004-4 WITH ABP CERTIFICATE

EASY FITTING

- Aluminium fall-prevention grid.
- Filigree design.
- Distance between bars remains the same if overall width is changed.
- Available in mm-precise dimensions.
- All sets include pre-packed fixing material i.e., all fixing materials for the corresponding frame type.
- Fast, easy fixing without further mechanical processing. Prompt availability of in-stock standard colours RAL 9016, RAL 7016 GM and E6/EV1.
- Also available in all special colours on request.
- Uniform appearance of the entire fall prevention system, as the bars and cover are supplied in the same colour.
- Customer-optimised labelling with their commission and position details.