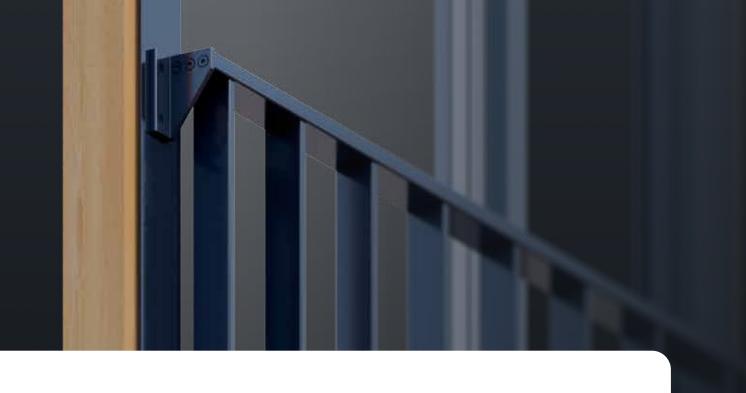

### GUTMANN FPA Aluminiumf all protection railings

GUTMANN FPA fall protection railings offer a convincingly high standard of functionality and safety. With their timelessly elegant design, they also blend in harmoniously with modern architecture. They are characterized by an unobtrusive, filigree look thanks to optimized upper and lower bars and the fact that the vertical bars are equally spaced, regardless of the overall width.

DIN 18004-4 WITH ABP CERTIFICATE

EASY FITTING

- Aluminium fall-prevention grid.
- Filigree design.
- Distance between bars remains the same if overall width is changed.
- Available in mm-precise dimensions.
- All sets include pre-packed fixing material i.e., all fixing materials for the corresponding frame type.
- Fast, easy fixing without further mechanical processing. Prompt availability of in-stock standard colours RAL 9016, RAL 7016 GM and E6/EV1.
- Also available in all special colours on request.
- Uniform appearance of the entire fall prevention system, as the bars and cover are supplied in the same colour.
- Customer-optimised labelling with their commission and position details.