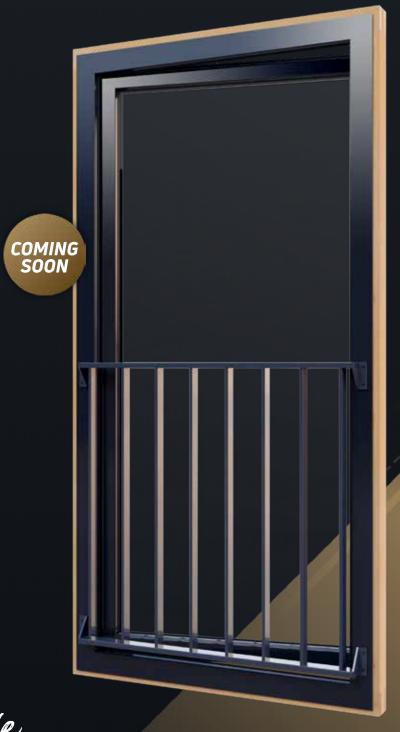

# **GUTMANN FPA**ALUMINIUM FALL-PREVENTION GRID

Exclusive by tunlo!

### GUTMANN FPA Aluminiumf all protection railings

GUTMANN FPA fall protection railings offer a convincingly high standard of functionality and safety. With their timelessly elegant design, they also blend in harmoniously with modern architecture. They are characterized by an unobtrusive, filigree look thanks to optimized upper and lower bars and the fact that the vertical bars are equally spaced, regardless of the overall width.

DIN 18004-4 WITH ABP CERTIFICATE

EASY FITTING

- Aluminium fall-prevention grid.
- Filigree design.
- Distance between bars remains the same if overall width is changed.
- Available in mm-precise dimensions.
- All sets include pre-packed fixing material i.e., all fixing materials for the corresponding frame type.
- Fast, easy fixing without further mechanical processing. Prompt availability of in-stock standard colours RAL 9016, RAL 7016 GM and E6/EV1.
- Also available in all special colours on request.
- Uniform appearance of the entire fall prevention system, as the bars and cover are supplied in the same colour.
- Customer-optimised labelling with their commission and position details.