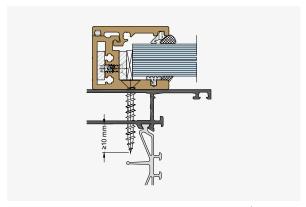

#### **GUTMANN FPS**

Exposed fall protection as prefabricated sets for the following frame materials for glass thicknesses 12.76 mm, 16.76 mm, 17.52 mm, 20.76 mm, 24.76 mm and 25.52 mm.

**FPS WOOD WINDOW** 

**FPS PVC WINDOW** 

FPS PVC-ALUMINIUM DECCO

FPS WOOD-ALUMINIUM MIRA

FPS WOOD-ALUMINIUM MIRA CONTOUR

FPS ALUMINIUM WINDOW GWD 070/080