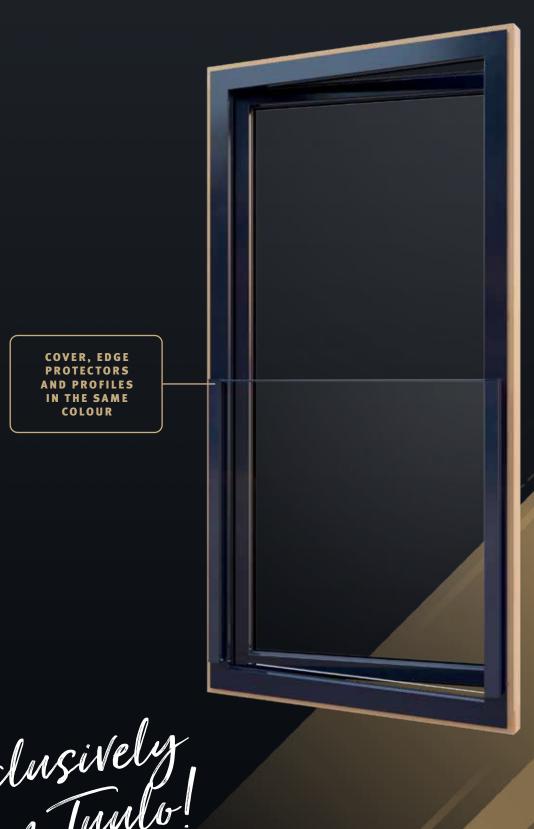

24/7 ONLINE ORDERING VIA TUULO DIN 18004-4 WITH ABP CERTIFICATE

EASY FITTING

- Can be mounted on all common frame materials such as wood, PVC, PVC-aluminium, wood-aluminium and aluminium, regardless of the system supplier.
- Free configuration of heights between 350 and 1200
  mm and widths from 400 3000 mm.
- Tested for all statically required glass thicknesses.
- All sets include prefabricated mounting material, i.e. all fixing materials of the corresponding frame type.
- Fast, easy installation without further mechanical processing.
- Concealed fixing.
- Ready availability of in-stock standard colours RAL 9016, RAL 7016 GM and E6/EV1. Edge protection also available in EV1.
- Also available in all special colours on request.
- Uniform appearance of the entire fall protection system – edge protection and cover are supplied in the same colour as the basic profile.
- Customer-optimised labelling with their commission and position details.