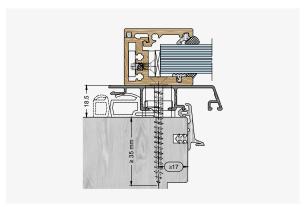

#### **GUTMANN FPS**

Exposed fall protection as prefabricated sets for the following frame materials for glass thicknesses 12.76 mm, 16.76 mm, 17.52 mm, 20.76 mm, 24.76 mm and 25.52 mm.

**FPS WOOD WINDOW** 

**FPS PVC WINDOW** 

FPS PVC-ALUMINIUM DECCO

FPS WOOD-ALUMINIUM MIRA

FPS WOOD-ALUMINIUM MIRA CONTOUR

FPS ALUMINIUM WINDOW GWD 070/080