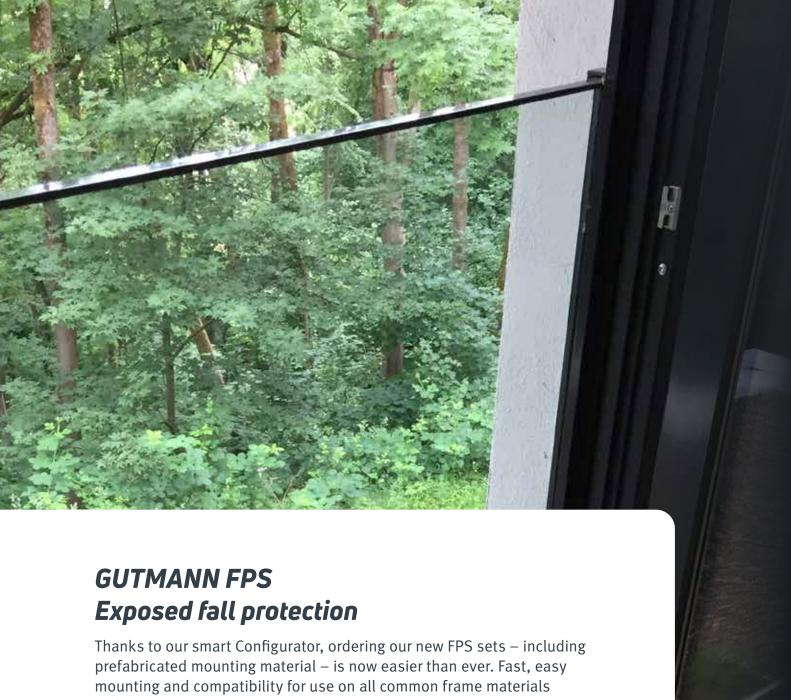

#### **GUTMANN FPS EXPOSED FALL PROTECTION**

Exclusively from Tunto!

make GUTMANN FPS unique.

Floor-to-ceiling windows are now a regular choice as a design element not only in modern office buildings, but also in private homes. Unlike balcony doors, they open into a void, so this type of window requires specially designed fall protection. One of the main concerns of modern architecture is to provide an unobstructed view outside without neglecting safety issues.

#### **GUTMANN FPS**

Exposed fall protection as prefabricated sets for the following frame materials for glass thicknesses 12.76 mm, 16.76 mm, 17.52 mm, 20.76 mm, 24.76 mm and 25.52 mm.

**FPS WOOD WINDOW** 