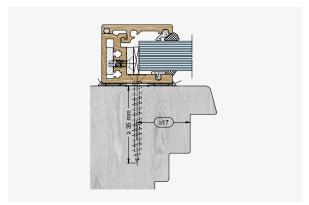

#### **GUTMANN FPS**

Exposed fall protection as prefabricated sets for the following frame materials for glass thicknesses 12.76 mm, 16.76 mm, 17.52 mm, 20.76 mm, 24.76 mm and 25.52 mm.

**FPS WOOD WINDOW** 

**FPS PVC WINDOW** 

FPS PVC-ALUMINIUM DECCO

FPS WOOD-ALUMINIUM MIRA

FPS WOOD-ALUMINIUM MIRA CONTOUR

FPS ALUMINIUM WINDOW GWD 070/080