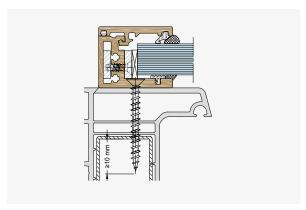

#### **GUTMANN FPS**

Exposed fall protection as prefabricated sets for the following frame materials for glass thicknesses 12.76 mm, 16.76 mm, 17.52 mm, 20.76 mm, 24.76 mm and 25.52 mm.

**FPS WOOD WINDOW** 

**FPS PVC WINDOW** 

FPS PVC-ALUMINIUM DECCO

FPS WOOD-ALUMINIUM MIRA

FPS WOOD-ALUMINIUM MIRA CONTOUR

FPS ALUMINIUM WINDOW GWD 070/080