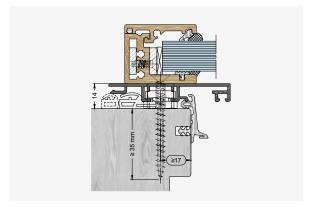

#### **GUTMANN FPS**

Exposed fall protection as prefabricated sets for the following frame materials for glass thicknesses 12.76 mm, 16.76 mm, 17.52 mm, 20.76 mm, 24.76 mm and 25.52 mm.

**FPS WOOD WINDOW** 

**FPS PVC WINDOW** 

FPS PVC-ALUMINIUM DECCO

FPS WOOD-ALUMINIUM MIRA

FPS WOOD-ALUMINIUM MIRA CONTOUR

FPS ALUMINIUM WINDOW GWD 070/080