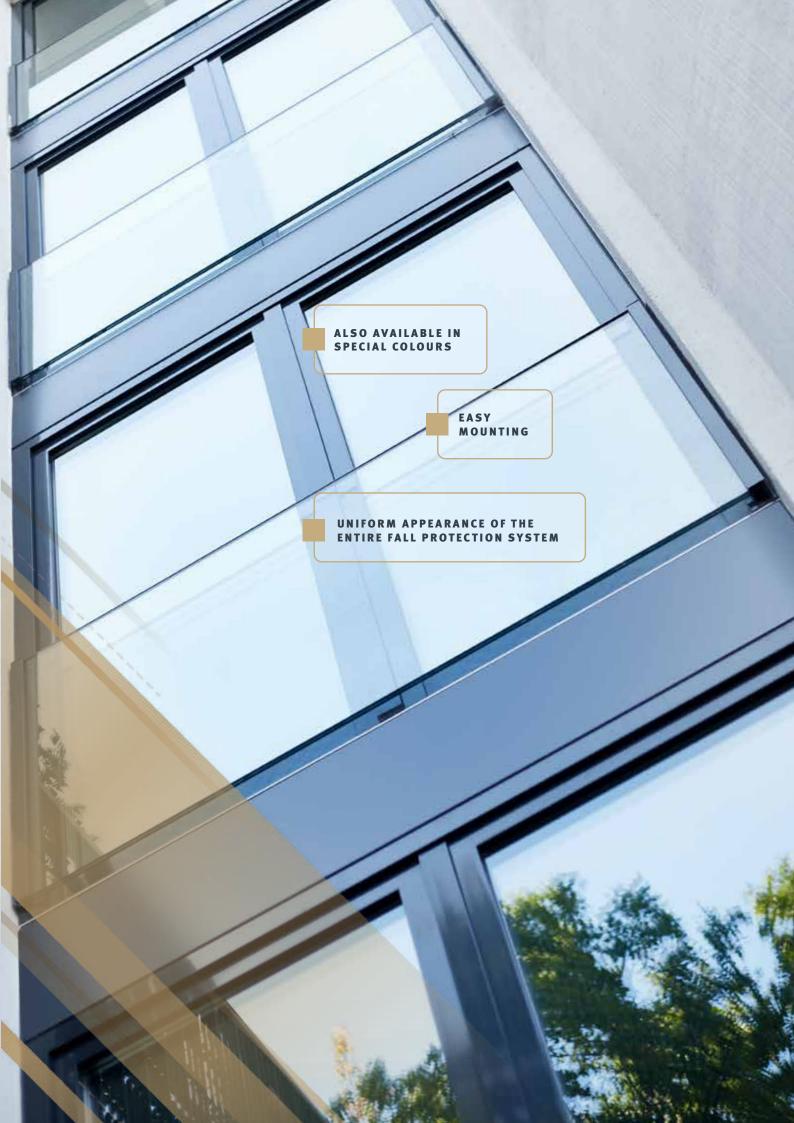

24/7 ONLINE ORDERING VIA TUULO DIN 18004-4 WITH ABP CERTIFICATE

EASY FITTING

- Can be mounted on all common frame materials such as wood, PVC, PVC-aluminium, wood-aluminium and aluminium, regardless of the system supplier.
- Free configuration of heights between 350 and 1200
  mm and widths from 400 3000 mm.
- Tested for all statically required glass thicknesses.
- All sets include prefabricated mounting material, i.e. all fixing materials of the corresponding frame type.
- Fast, easy installation without further mechanical processing.
- Concealed fixing.
- Ready availability of in-stock standard colours RAL 9016, RAL 7016 GM and E6/EV1. Edge protection also available in EV1.
- Also available in all special colours on request.
- Uniform appearance of the entire fall protection system – edge protection and cover are supplied in the same colour as the basic profile.
- Customer-optimised labelling with their commission and position details.