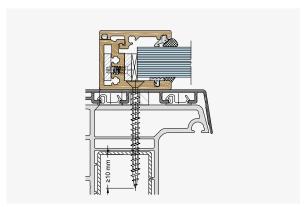

#### **GUTMANN FPS**

Exposed fall protection as prefabricated sets for the following frame materials for glass thicknesses 12.76 mm, 16.76 mm, 17.52 mm, 20.76 mm, 24.76 mm and 25.52 mm.

**FPS WOOD WINDOW** 

**FPS PVC WINDOW** 

FPS PVC-ALUMINIUM DECCO

FPS WOOD-ALUMINIUM MIRA

FPS WOOD-ALUMINIUM MIRA CONTOUR

FPS ALUMINIUM WINDOW GWD 070/080